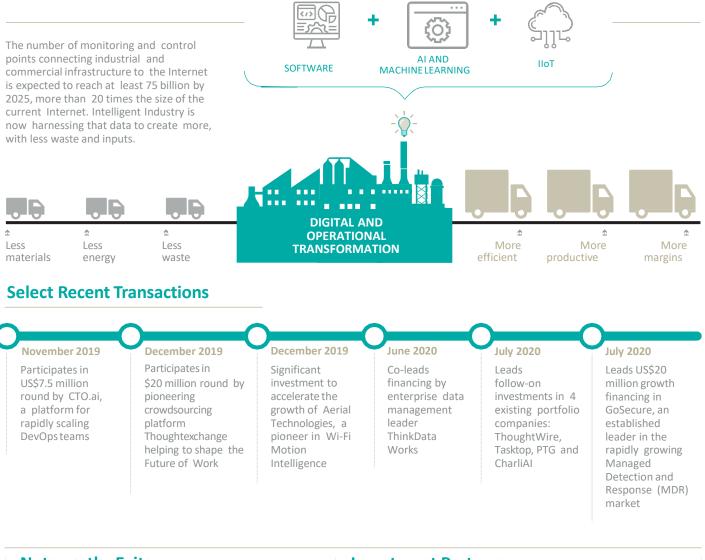

The Intelligent Industry accelerates the convergence of information and operational technologies. Digitalization of traditional industries is the most significant near-term opportunity to not only drive productivity and efficiency gains but enable climate resilient growth. Canada is a global leader in the technology companies driving the Intelligent Industry.

### Accelerating Growth: Realizing Strategic Value

Yaletown helps companies position their technology to enable and drive the digital and operational transformation of traditional industries, services, real estate and infrastructure. By delivering value through expertise, strategic capital, and a diverse network, Yaletown partners with technology companies that accelerate digital transformation.